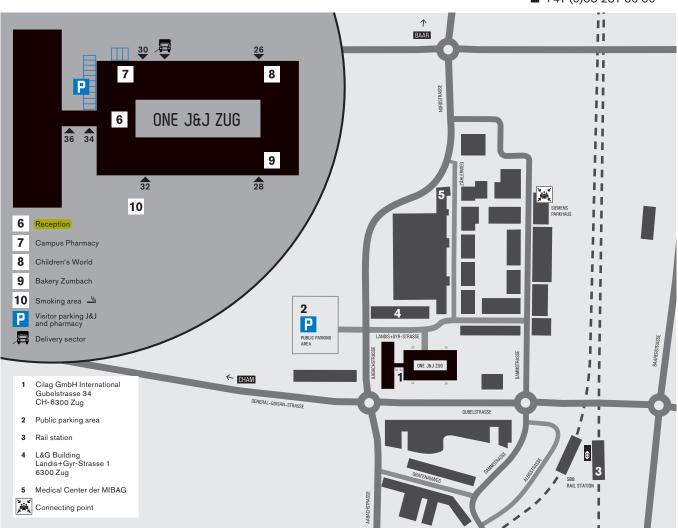

## **Cilag GmbH International**

Gubelstrasse 34 CH-6300 Zug

**2** +41 (0)58 231 50 50

## Journey by car

Exit A4a Baar (Zürich/Sihlbrugg – Luzern). After the exit keep to the right direction Zug Zentrum / Herti and turn into the Weststrasse. At the first roundabout turn into Nordstrasse (the first exit in the roundabout). At the second and third roundabout keep going straight ahead. After approx. 800m turn left into Landis+Gyr-Strasse and after approx 100m turn right.

You will find the visitor parking spaces on the right hand side of the main entrance (No.34).

If no visitor parking spaces are available, please use the public parking area on the opposite side of the building (2).

## Journey by train

It is an approximate 5 minutes walk from the main train station in Zug (3). Upon leaving the train station on the side where the taxi stand is, walk along the Dammstrasse to the roundabout. Cross the Gubelstrasse, turn left and keep going along the Gubelstrasse. Just before you reach the second roundabout, you will find the way to the Building on the right hand side (1). The main entrance (No. 34) is located under the aerial walkway on the right hand side.